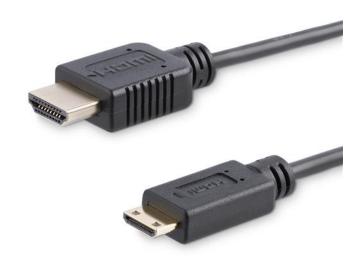

# 6 ft Slim High Speed HDMI Cable with Ethernet - HDMI to HDMI Mini M/M

Product ID: HDMIACMM6S

The HDMIACMM6S 6-foot Slim High Speed HDMI® to HDMI Mini cable supports advanced capabilities including Ethernet data interconnectivity with compatible HDMI-enabled devices, and features a thin cable design (3.5mm in diameter) suitable for installations with tight space requirements.

This High Speed HDMI to HDMI Mini cable lets you connect devices with an HDMI Mini (type C) port to a display/device with an HDMI (type A) port - a cost-saving solution for connecting cutting-edge and next-generation HDMI-capable devices to existing HDMI technology.

The HDMI/HDMI Mini cable features high quality gold-tipped connectors that ensure peak connectivity, and is backed by StarTech.com's Lifetime Warranty.