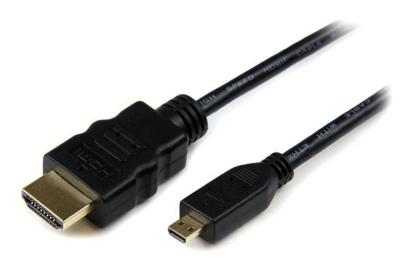

# 3 ft High Speed HDMI Cable with Ethernet - HDMI to HDMI Micro - M/M

Product ID: HDMIADMM3

The HDMIADMM3 3-foot High Speed HDMI® to HDMI Micro cable enables you to connect devices with an HDMI Micro port to a display/device with a standard HDMI port - a cost-saving solution for connecting cutting-edge and next-generation HDMI-capable devices to existing HDMI technology.

The HDMI/HDMI Micro cable features high-quality gold-tipped connectors that ensure peak connectivity, and is backed by StarTech.com's Lifetime Warranty.

www.startech.com/uk 0800 169 0408

#### Features

- Gold-plated HDMI® connectors
- Supports the full HDMI High Speed specification
- 3D and Ethernet ready for supported devices

www.startech.com/uk 0800 169 0408

Hard-to-find made easy\*

## **Data Sheet**

|                             | Warranty                  | Lifetime                                                               |
|-----------------------------|---------------------------|------------------------------------------------------------------------|
| Hardware                    | Cable Jacket Type         | PVC - Polyvinyl Chloride                                               |
|                             | Number of Conductors      | 19                                                                     |
| Connector(s)                | Connector A               | 1 - HDMI (19 pin) Male                                                 |
|                             | Connector B               | 1 - Micro HDMI (19 pin) Male                                           |
| Physical<br>Characteristics | Cable Length              | 0.9 m [3 ft]                                                           |
|                             | Cable OD                  | 4.2 mm [0.2 in]                                                        |
|                             | Color                     | Black                                                                  |
|                             | Connector Style           | Straight                                                               |
|                             | Product Length            | 0.9 m [3 ft]                                                           |
|                             | Product Weight            | 34.5 g [1.2 oz]                                                        |
|                             | Wire Gauge                | 34 AWG                                                                 |
| Packaging<br>Information    | Package Quantity          | 1                                                                      |
|                             | Shipping (Package) Weight | 42 g [1.5 oz]                                                          |
| What's in the Box           | Included in Package       | 1 - 3 ft High Speed HDMI® Cable with Ethernet - HDMI to HDMI Micro M/M |