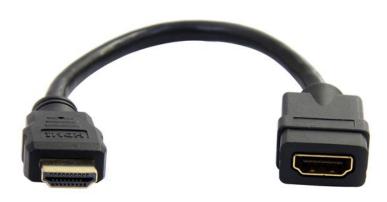

# 6in High Speed HDMI Port Saver Cable M/F - Ultra HD 4k x 2k HDMI Cable

Product ID: HDMIEXTAA6IN

The HDMIEXTAA6IN HDMI® Port Saver Cable is a 6-inch HDMI cable designed to prevent wear and tear on the HDMI port on your computer or A/V device (Blu-Ray player, A/V receiver etc.). The port saver cable features 1 HDMI (male) connector and 1 HDMI (female) connector, which extends the HDMI (female) port from a video card or A/V device away from the device itself, relieving the stress of repeated HDMI plug insertions and removals and transferring the weight of typical HDMI cable connection away from the device port.

## Features

- Supports Ultra HD Resolutions up to 4k x 2k
- Gold-plated HDMI connectors
- High quality construction

Hard-to-find made easy\*

**Data Sheet** 

|                             | Warranty                    | Lifetime                                        |
|-----------------------------|-----------------------------|-------------------------------------------------|
| Hardware                    | Number of Conductors        | 19                                              |
| Performance                 | Maximum Digital Resolutions | 4K x 2K @ 30 Hz                                 |
| Connector(s)                | Connector A                 | 1 - HDMI (19 pin) Male                          |
|                             | Connector B                 | 1 - HDMI (19 pin) Female                        |
| Physical<br>Characteristics | Cable Length                | 152.4 mm [6 in]                                 |
|                             | Color                       | Black                                           |
|                             | Product Length              | 152.4 mm [6 in]                                 |
|                             | Product Weight              | 37 g [1.3 oz]                                   |
| Packaging<br>Information    | Shipping (Package) Weight   | 0.1 kg [0.1 lb]                                 |
| What's in the Box           | Included in Package         | 1 - 6in High Speed HDMI® Port Saver Cable - M/F |