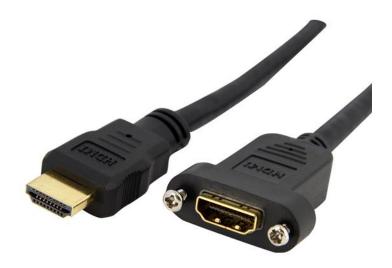

## 3 ft Standard HDMI Cable for Panel Mount - F/M

Product ID: HDMIPNLFM3

The HDMIPNLFM3 3ft Standard HDMI® Cable for Panel Mount features an HDMI male connector on one end, and an HDMI panel mount (female) molded connector on the other, providing a well-secured, easy to access HDMI connection on any machine port or faceplate.

### **Data Sheet**

|                             | Warranty                  | Lifetime                                            |
|-----------------------------|---------------------------|-----------------------------------------------------|
| Hardware                    | Cable Jacket Type         | PVC - Polyvinyl Chloride                            |
|                             | Fire Rating               | CMG Rated (General Purpose)                         |
| Connector(s)                | Connector A               | 1 - HDMI (19 pin) Female                            |
|                             | Connector B               | 1 - HDMI (19 pin) Male                              |
| Physical<br>Characteristics | Cable Length              | 0.9 m [3 ft]                                        |
|                             | Cable OD                  | 6.5 mm [0.3 in]                                     |
|                             | Color                     | Black                                               |
|                             | Product Length            | 0.9 m [3 ft]                                        |
|                             | Product Weight            | 86 g [3 oz]                                         |
|                             | Wire Gauge                | 28 AWG                                              |
| Packaging<br>Information    | Shipping (Package) Weight | 0.1 kg [0.2 lb]                                     |
| What's in the Box           | Included in Package       | 1 - 3 ft Standard HDMI® Cable for Panel Mount - F/M |