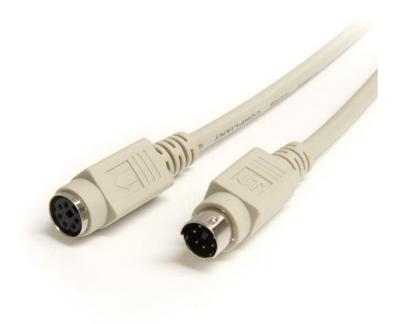

## 6 ft PS/2 Keyboard or Mouse Extension Cable - M/F

Product ID: KXT102

This 6ft PS/2 Keyboard/Mouse Extension cable features a 6 DIN male connector and a 6 DIN female connector, allowing you to extend the connection distance between a PS/2 mouse or keyboard and the host computer by up to 6ft.