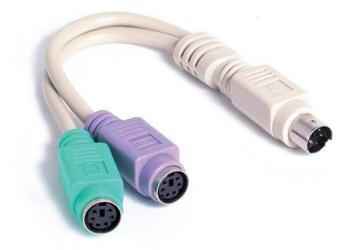

# 6in PS/2 Keyboard Mouse Splitter Cable Adapter

Product ID: KYC1MF

This 6in Keyboard/Mouse Splitter Cable turns a single PS/2 port into two PS/2 peripheral connections, allowing a PS/2 keyboard and mouse to be used using a single port on a PS/2-enabled laptop/desktop computer.

## **Data Sheet**

| What's in the Box           | Included in Package       | 1 - 6 Inch IBM Keyboard Y Splitter Cable |
|-----------------------------|---------------------------|------------------------------------------|
|                             | Shipping (Package) Weight | 1.4 oz [40 g]                            |
|                             | Package Width             | 0.5 in [13 mm]                           |
|                             | Package Length            | 4.7 in [12 cm]                           |
| Packaging<br>Information    | Package Height            | 8.7 in [22 cm]                           |
|                             | Weight of Product         | 1.4 oz [40 g]                            |
|                             | Product Width             | 0.000                                    |
|                             | Product Length            | 6 in [152.4 mm]                          |
|                             | Product Height            | 0.000                                    |
|                             | Color                     | Beige                                    |
| Physical<br>Characteristics | Cable Length              | 6 in [152.4 mm]                          |
|                             | Connector B               | 2 - PS/2 (6 pin, Mini-DIN) Female        |
| Connector(s)                | Connector A               | 1 - PS/2 (6 pin, Mini-DIN) Male          |
|                             | Warranty                  | Lifetime                                 |