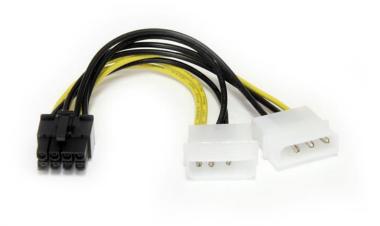

# 6in LP4 to 8 Pin PCI Express Video Card Power Cable Adapter

Product ID: LP4PCIEX8ADP

The LP4PCIEX8ADP 6-inch LP4 to 8-Pin PCI Express Power Adapter converts a standard LP4 power connector on your existing power supply to an 8-pin PCI Express video card power connector, allowing you to install a PCIe graphics card without having to upgrade the computer power supply.

## **Data Sheet**

|                                 | Warranty                      | Lifetime                                                                                                                |
|---------------------------------|-------------------------------|-------------------------------------------------------------------------------------------------------------------------|
| Connector(s)                    | Connector A                   | 2 - LP4 (4 pin; Molex-type Large Drive Power) Male                                                                      |
|                                 | Connector B                   | 1 - PCI Express Power (8 pin, v 2.x) Male                                                                               |
| Special Notes /<br>Requirements | System and Cable Requirements | Two 4-Pin LP4 connectors from your existing ATX Power Supply and a Video card that utilizes PCI-Express 8-Pin connector |
| Physical<br>Characteristics     | Cable Length                  | 152.4 mm [6 in]                                                                                                         |
|                                 | Product Height                | 15 mm [0.6 in]                                                                                                          |
|                                 | Product Length                | 152.4 mm [6 in]                                                                                                         |
|                                 | Product Weight                | 19 g [0.7 oz]                                                                                                           |
|                                 | Product Width                 | 25 mm [1 in]                                                                                                            |
|                                 | Wire Gauge                    | 18 AWG                                                                                                                  |
| Packaging<br>Information        | Package Quantity              | 1                                                                                                                       |
|                                 | Shipping (Package) Weight     | 24 g [0.8 oz]                                                                                                           |
| What's in the Box               | Included in Package           | 1 - 6in LP4 to 8 Pin PCI Express Video Card Power Cable<br>Adapter                                                      |