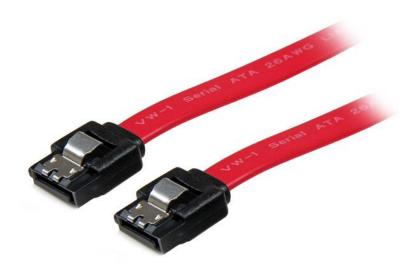

## 12in Latching SATA Cable

Product ID: LSATA12

The LSATA12 SATA Cable features two latching 7-pin data receptacles and supports full SATA 3.0 bandwidth of up to 6Gbps when used with SATA 3.0 compliant drives.

The latching connectors lock when connected to a supporting (latchable) SATA port, ensuring a snug, and secured data connection every time to prevent accidental disconnects.

Featuring a low profile, yet durable construction, the flexible design improves airflow and reduces clutter in your computer case, helping to keep the case clean and cool.

#### **Features**

- 2x Latching SATA connectors
- Supports full SATA 3.0 6Gbps bandwidth
- Compatible with both 3.5" and 2.5" SATA hard drives
- Provides 12" in cable length