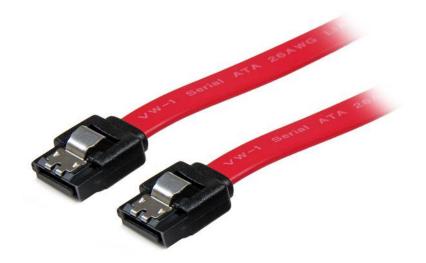

# 24in Latching SATA Cable

Product ID: LSATA24

The LSATA24 SATA Cable features two latching 7-pin data receptacles and supports full SATA 3.0 bandwidth of up to 6Gbps when used with SATA 3.0 compliant drives.

The latching connectors lock when connected to a supporting (latchable) SATA port, ensuring a snug, and secured data connection every time to prevent accidental disconnects.

Featuring a low profile, yet durable construction, the flexible design improves airflow and reduces clutter in your computer case, helping to keep the case clean and cool.

#### Features

- 2x Latching SATA connectors
- Supports full SATA 3.0 6Gbps bandwidth
- Compatible with both 3.5" and 2.5" SATA hard drives
- Provides 24" in cable length

www.startech.com/uk 0800 169 0408