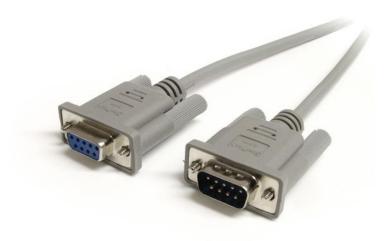

## 10 ft Straight Through Serial Cable - M/F

Product ID: MXT10010

This 9-pin Straight Through Serial Cable features a DB9 male connector and a DB9 female connector, allowing you to extend a serial device connection by up to 10ft.

## **Data Sheet**

| Packaging<br>Information    | Product Weight  Shipping (Package) Weight | 146 g [5.2 oz] 0.2 kg [0.3 lb] |
|-----------------------------|-------------------------------------------|--------------------------------|
|                             | Product Weight                            | 146 g [5.2 oz]                 |
|                             | B 1 1 1 1 1 1 1 1 1 1 1 1 1 1 1 1 1 1 1   |                                |
|                             | Product Length                            | 3 m [10 ft]                    |
| Physical<br>Characteristics | Cable Length                              | 3 m [10 ft]                    |
|                             | Connector B                               | 1 - DB-9 (9 pin, D-Sub) Female |
| Connector(s)                | Connector A                               | 1 - DB-9 (9 pin, D-Sub) Male   |
|                             | Warranty                                  | Lifetime                       |