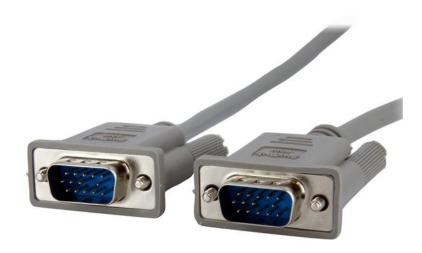

### 15 ft Monitor VGA Cable - HD15 MM

Product ID: MXT101MM15

This 15-foot VGA Video Monitor Cable features two HDDB15 (male) connectors, providing a high quality VGA connection.

The cable supports a maximum video resolution of up to 800x600. For applications that require higher resolutions, see our 15ft Coax VGA Cable (MXT105MMHQ).

## **Data Sheet**

|                                 | Warranty                  | Lifetime                                                                             |
|---------------------------------|---------------------------|--------------------------------------------------------------------------------------|
| Hardware                        | Cable Jacket Type         | PVC - Polyvinyl Chloride                                                             |
|                                 | Cable Shield Type         | Aluminum-Mylar Foil with Braid                                                       |
|                                 | Connector Plating         | Nickel                                                                               |
| Connector(s)                    | Connector A               | VGA (15 pin, High Density D-Sub) Male                                                |
|                                 | Connector B               | VGA (15 pin, High Density D-Sub) Male                                                |
| Special Notes /<br>Requirements | Note                      | Pin number 9 is not populated on these connectors Supports resolutions up to 800x600 |
| Physical<br>Characteristics     | Cable Length              | 4.6 m [15 ft]                                                                        |
|                                 | Color                     | Gray                                                                                 |
|                                 | Product Length            | 4572 mm [180 in]                                                                     |
|                                 | Product Weight            | 218 g [7.7 oz]                                                                       |
|                                 | Wire Gauge                | 28 AWG                                                                               |
| Packaging<br>Information        | Shipping (Package) Weight | 0.3 kg [0.6 lb]                                                                      |
| What's in the Box               | Included in Package       | 1 - 15 ft VGA Monitor Cable HD15 MM                                                  |