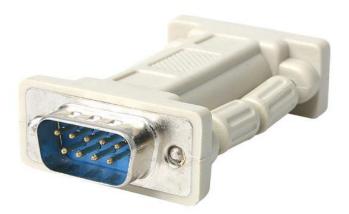

# DB9 RS232 Serial Null Modem Adapter - M/F

Product ID: NM9MF

This Null Modem Cable Adapter features one DB9 male and one DB9 female connector - a cost-saving way to convert a straight through cable into a null modem cable.

#### Applications

• Converts a straight through 9 pin cable into a null modem cable

www.startech.com 1 800 265 1844

Hard-to-find made easy\*