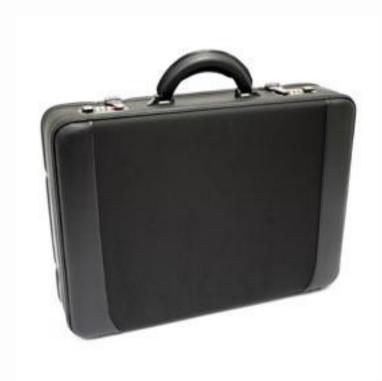

## Product description: 45039 Attaché laptop case

The extendable attaché case is made of black Nylon and imitation leather with two combination locks.

The detachable laptop sleeve with shoulder belt can be used separately or stored in the attaché case.

Outside size: approx. 43 x 30

x 10 (+2) cm

**Size laptop compartment:** approx. 36 x 24 x 4 cm **Material:** Nylon/Imitation

leather

Colour: black