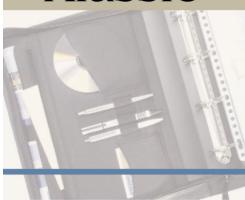

The upper lid of the case is equipped with an organizer compartment with two A4 compartments, four pen loops, and three card compartments as well as two multipurpose compartments.

The big simple main compartment is expandable by a fold in the bottom which can be opened via four push buttons. With this the case depth can be enlarged by approx. 2 cm.