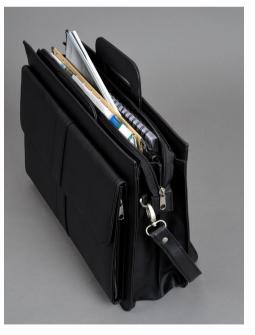

## Item number: 41024 Document case

Product description: 41024 Document case, imitation leather, black

The zipped document case with drop handles is made of black imitation leather.

The main compartment with top zip opening contains two large interior compartments for documents storage.

The front pocket with zip down organizer compartment comes with pen loops, name card compartments as well as further small trays and pockets.

With soft handle and detachable shoulder strap.

**Colour**: black **Material**: Imitation leather **Outside size:** Approx. 43 x 32 x 12 cm