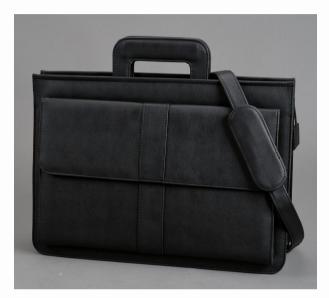

## Item number: 41024 Document case

Product description: 41024 Document case, imitation leather, black

The zipped document case with drop handles is made of black imitation leather.

The main compartment with top zip opening contains two large interior compartments for documents storage.

The front pocket with zip down organizer compartment comes with pen loops, name card compartments as well as further small trays and pockets.

With soft handle and detachable shoulder strap.

**Colour**: black **Material**: Imitation leather **Outside size:** Approx. 43 x 32 x 12 cm