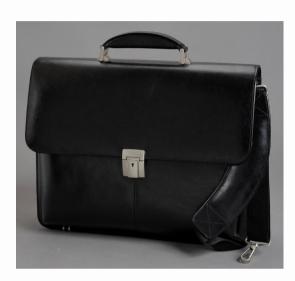

## Item number: 47011 Briefcase

Product description: 47011 Briefcase, genuine leather, black

Top quality briefcase with made of black leather.

The main compartment is divided in two compartments. The second compartment contains pen loops, card compartments as well as further space for A4 documents.

The briefcase comes with two further compartments at front and backside.

A soft handle and an adjustable shoulder strap causes a comfortable carrying.

Size: approx. 40 x 30 x 14 cm Material: genuine leather Colour: black