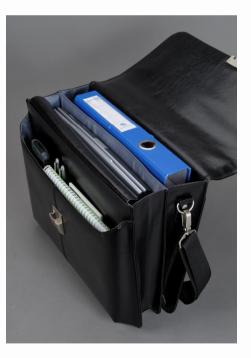

## Item number: 47011 Briefcase

Product description: 47011 Briefcase, genuine leather, black

Top quality briefcase with made of black leather.

The main compartment is divided in two compartments. The second compartment contains pen loops, card compartments as well as further space for A4 documents.

The briefcase comes with two further compartments at front and backside.

A soft handle and an adjustable shoulder strap causes a comfortable carrying.

Size: approx. 40 x 30 x 14 cm Material: genuine leather Colour: black