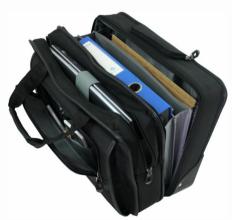

The business trolley comes with two main compartments. The rear main compartment is divided to three document compartments. The second main compartment contains a padded laptop compartment.

Two zipped organizer compartments at the front include a mobile phone pocket, pen loops and card compartments.