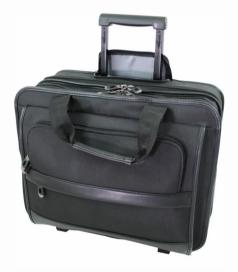

## Item number: 92707 Business trolley

Product descripton: 92707
Business trolley, 1680D Nylon
/ imitation leather, black

The Business Laptop bag with integrated trolley system is made of Bordeaux 1680D Nylon and black imitation leather.

This bag is equipped with an expendable trolley system with easy going wheels as well as a padded handle.

Outside size: approx. 35 x 42 x

19 cm

Size laptop compartment:

approx. 38 x 28 x 4 cm

Material: 1680D Nylon / imitation

leather

Colour: black

Trolley height: approx. 101 cm