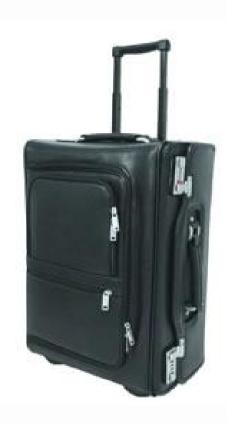

Item number: 45040 Trolley Pilot case

## Product description: 45040 Trolley Pilot case, imitation leather, black

This premium pilot case with integrated trolley and two combination locks is made of black imitation leather.

The Pilot case contains of a large main compartment with a detachable laptop sleeve. In the lid is a practical organizer part with three pen loops and two multifunctional compartments.

The big front pocket which is closed with a zipper is provided as a document compartment with three sections. Further two small front pockets are a suitable solution for your smaller belongings.

The trolley system is extendable to 100 cm. Besides this the case can be carried by two padded handles.

Outside size: approx. 47, 5 x

32,5 x 20 cm

**Size laptop compartment:** approx. 36 x 26 x 4 cm **Material:** imitation leather

Colour: black