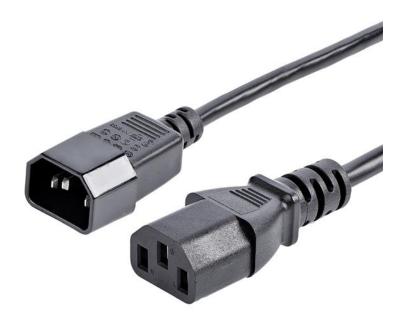

# 6 ft Standard Computer Power Cord Extension -C14 to C13

Product ID: PXT100

The PXT100 6ft PDU Style Computer Power Extension Cord features one C13 computer power (female) connector and one C14 hooded (male) power connector, and enables you to connect your server to a C13-equipped UPS or PDU.

#### Features

- IEC-320-C14 (male) to IEC-320-C13 (female) power connection
- Rated to carry 125V at 10A

www.startech.com/uk 0800 169 0408

Hard-to-find made easy\*

## **Data Sheet**

|                                 | Warranty                  | Lifetime                                                     |
|---------------------------------|---------------------------|--------------------------------------------------------------|
| Connector(s)                    | Connector A               | 1 - IEC 60320 C14 Power                                      |
|                                 | Connector B               | 1 - IEC 60320 C13 Power                                      |
| Special Notes /<br>Requirements | Note                      | UL Listed                                                    |
| Power                           | Input Current             | 10 A                                                         |
|                                 | Input Voltage             | 125 AC                                                       |
| Physical<br>Characteristics     | Cable Length              | 1.8 m [6 ft]                                                 |
|                                 | Color                     | Black                                                        |
|                                 | Product Height            | 20 mm [0.8 in]                                               |
|                                 | Product Length            | 1.8 m [6 ft]                                                 |
|                                 | Product Weight            | 148 g [5.2 oz]                                               |
|                                 | Wire Gauge                | 18 AWG                                                       |
| Packaging<br>Information        | Package Quantity          | 1                                                            |
|                                 | Shipping (Package) Weight | 157 g [5.5 oz]                                               |
| What's in the Box               | Included in Package       | 1 - 6 ft Standard Computer Power Cord Extension - C14 to C13 |