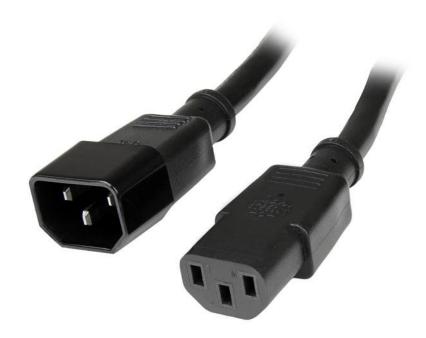

# 10 ft 14 AWG Computer Power Cord Extension - C14 to C13

Product ID: PXT1001410

The PXT1001410 Power Cord Extension Cable's heavy-duty (14 AWG) wire gauge is more than sufficient for handling higher power loads, making it a reliable solution for connecting larger servers to PDUs (Power Distribution Units).

This 10-foot Power Extension Cable features one computer power female connector and one hooded male power connector, enabling you to extend the connection between your PC and monitor by up to 10ft.

This high quality replacement Power Extension Cable is backed by our Lifetime Warranty.

#### **Features**

- One C14 plug and one C13 Receptacle rated to carry 125V at 15A
- Provides higher power handling, good for larger devices