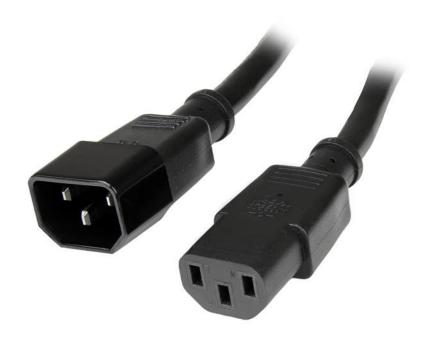

# 3 ft 14AWG Computer Power Cord Extension - C14 to C13 Power Cable

Product ID: PXT100143

The PXT100143 C13 to C14 PDU Style Computer Power Extension Cord (3ft) features 14 AWG wire suitable for high power connections, making it a reliable solution for large server applications that require a higher rated, heavier gauge cable, and connecting to Power Distribution Units (PDU).

#### **Features**

- 1x C14 connector, 1x C13 connector
- Rated to carry 250V at 15A
- 14 AWG wire
- UL, RoHS Compliant

## **Data Sheet**

|                                 | Warranty                  | Lifetime                                                   |
|---------------------------------|---------------------------|------------------------------------------------------------|
| Hardware                        | Cable Jacket Type         | PVC - Polyvinyl Chloride                                   |
|                                 | Cable Type                | SJT                                                        |
|                                 | Number of Conductors      | 3                                                          |
| Connector(s)                    | Connector A               | 1 - IEC 60320 C13 Power                                    |
|                                 | Connector B               | 1 - IEC 60320 C14 Power                                    |
| Special Notes /<br>Requirements | Note                      | UL Listed                                                  |
| Power                           | Input Current             | 15 A                                                       |
|                                 | Input Voltage             | 250 AC                                                     |
| Physical<br>Characteristics     | Cable Length              | 0.9 m [3 ft]                                               |
|                                 | Color                     | Black                                                      |
|                                 | Product Length            | 0.9 m [3 ft]                                               |
|                                 | Product Weight            | 156 g [5.5 oz]                                             |
|                                 | Wire Gauge                | 14 AWG                                                     |
| Packaging<br>Information        | Package Quantity          | 1                                                          |
|                                 | Shipping (Package) Weight | 163 g [5.8 oz]                                             |
| What's in the Box               | Included in Package       | 1 - 3 ft 14 AWG Computer Power Cord Extension - C14 to C13 |