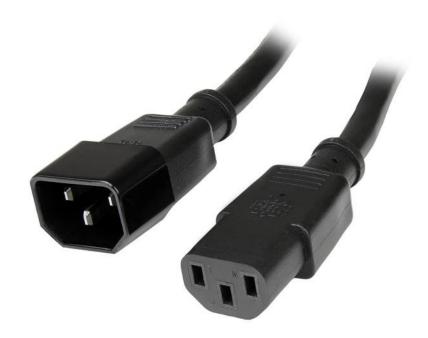

# 6 ft 14 AWG Computer Power Cord Extension - C14 to C13

Product ID: PXT100146

The PXT100146 Power Cord Extension features 14 AWG wire capable of high power connections, making it a reliable solution for connecting large servers to PDU (Power Distribution Units).

This durable Power Extension Cable features one computer power female connector and one hooded male power connector, letting you extend the connection between your PC and monitor by up to 6ft.

Backed by our Lifetime Warranty.

#### **Features**

- One C14 plug and one C13 Receptacle rated to carry 125V at 15A
- High power handling capability (14 AWG wire), suitable for larger devices