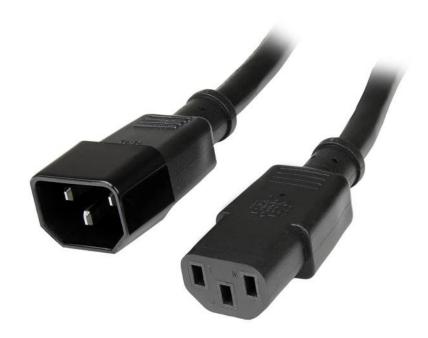

# **1m Standard Computer Power Cord Extension - C14 to C13**

Product ID: PXT1001M

The PXT1001M 1m PDU Style Computer Power Extension Cord features one C13 computer power (female) connector and one C14 hooded (male) power connector, and enables you to connect your server to a C13-equipped UPS or PDU.

#### **Features**

- IEC-320-C14 (male) to IEC-320-C13 (female) power connection
- Rated to carry 250V at 5A

## **Data Sheet**

|                                 | Warranty                  | Lifetime                                                   |
|---------------------------------|---------------------------|------------------------------------------------------------|
| Hardware                        | Cable Jacket Type         | PVC - Polyvinyl Chloride                                   |
|                                 | Number of Conductors      | 3                                                          |
| Connector(s)                    | Connector A               | 1 - IEC 60320 C13 Power                                    |
|                                 | Connector B               | 1 - IEC 60320 C14 Power                                    |
| Special Notes /<br>Requirements | Note                      | UL Listed                                                  |
| Power                           | Input Current             | 5 A                                                        |
|                                 | Input Voltage             | 250 AC                                                     |
| Physical<br>Characteristics     | Cable Length              | 1 m [3.3 ft]                                               |
|                                 | Color                     | Black                                                      |
|                                 | Product Length            | 1 m [3.3 ft]                                               |
|                                 | Product Weight            | 100 g [3.5 oz]                                             |
|                                 | Wire Gauge                | 18 AWG                                                     |
| Packaging<br>Information        | Package Quantity          | 1                                                          |
|                                 | Shipping (Package) Weight | 185 g [6.5 oz]                                             |
| What's in the Box               | Included in Package       | 1 - 1m Standard Computer Power Cord Extension - C14 to C13 |