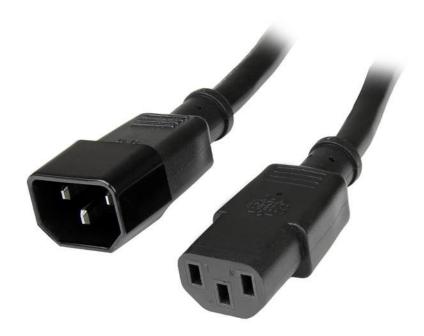

# 2 ft Standard Computer Power Cord Extension - C14 to C13

Product ID: PXT1002

The PXT1002 2-foot Computer Power Cord Extension Cable can be used to connect your PDU or monitor to your PC, or as an extension cable for your existing computer power cord.

Expertly designed and constructed of high quality materials, the power extension cable (C14 to C13) features one computer power (female) connector and one hooded (male) power connector.

This high quality Power Cord Extension Cable is backed by our Lifetime Warranty.

#### **Features**

- IEC-320-C14 (male) to IEC-320-C13 (female) power connection
- Rated to carry 125V at 10A