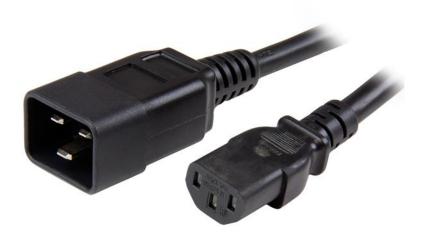

## Computer power cord - C13 to C20, 14 AWG, 3 ft

Product ID: PXTC13C20143

This C13 to C20 power cord from StarTech.com features 14 AWG wire that's suitable for high-power connections, making it perfect for server application and connecting to a Power Distribution Unit (PDU).

### **Data Sheet**

|                                 | Warranty                  | Lifetime                                         |
|---------------------------------|---------------------------|--------------------------------------------------|
| Hardware                        | Cable Jacket Type         | PVC - Polyvinyl Chloride                         |
|                                 | Cable Type                | SJT                                              |
|                                 | Number of Conductors      | 3                                                |
| Connector(s)                    | Connector A               | 1 - IEC 60320 C13 Power                          |
|                                 | Connector B               | 1 - IEC 60320 C20 Power                          |
| Special Notes /<br>Requirements | Note                      | UL Listed                                        |
| Power                           | Input Current             | 15 A                                             |
|                                 | Input Voltage             | 125 AC                                           |
| Physical<br>Characteristics     | Cable Length              | 0.9 m [3 ft]                                     |
|                                 | Color                     | Black                                            |
|                                 | Product Length            | 0.9 m [3 ft]                                     |
|                                 | Product Weight            | 228 g [8 oz]                                     |
|                                 | Wire Gauge                | 14 AWG                                           |
| Packaging<br>Information        | Package Quantity          | 1                                                |
|                                 | Shipping (Package) Weight | 234 g [8.3 oz]                                   |
| What's in the Box               | Included in Package       | 1 - 3 ft 14 AWG Computer Power Cord - C13 to C20 |