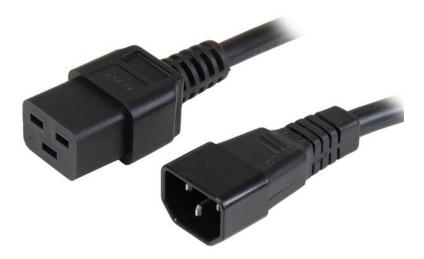

## Computer power cord - C14 to C19, 14 AWG, 3 ft

Product ID: PXTC14C19143

This C14-to-C19 power cord features 14 AWG wire that's suitable for high-power connections, making it perfect for high-end server equipment such as routers, switches, Power Distribution Units (PDU), etc.

Plus, you can use the cable to extend the reach of your existing power cord by 3 feet, which gives you the extra distance you need to place your devices according to your server room configuration.

Expertly designed and constructed of high-quality materials, the StarTech.com PXTC14C19143 power cord is backed by a lifetime warranty.

#### **Applications**

- Connect your high-power server equipment to a power outlet
- Extend your existing power cord by 3 feet

#### **Features**

- Rated to carry 250V at 15A
- 14 AWG wire
- UL, RoHS compliant

### **Data Sheet**

|                                 | Warranty                  | Lifetime                                         |
|---------------------------------|---------------------------|--------------------------------------------------|
| Hardware                        | Cable Jacket Type         | PVC - Polyvinyl Chloride                         |
|                                 | Cable Type                | SJT                                              |
|                                 | Number of Conductors      | 3                                                |
| Connector(s)                    | Connector A               | 1 - IEC 60320 C14 Power                          |
|                                 | Connector B               | 1 - IEC 60320 C19 Power                          |
| Special Notes /<br>Requirements | Note                      | UL Listed                                        |
| Power                           | Input Current             | 15 A                                             |
|                                 | Input Voltage             | 250 AC                                           |
| Physical<br>Characteristics     | Cable Length              | 0.9 m [3 ft]                                     |
|                                 | Color                     | Black                                            |
|                                 | Product Length            | 0.9 m [3 ft]                                     |
|                                 | Product Weight            | 200 g [7.1 oz]                                   |
|                                 | Wire Gauge                | 14 AWG                                           |
| Packaging<br>Information        | Package Quantity          | 1                                                |
|                                 | Shipping (Package) Weight | 205 g [7.2 oz]                                   |
| What's in the Box               | Included in Package       | 1 - 3 ft 14 AWG Computer Power Cord - C14 to C19 |