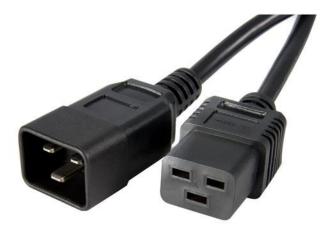

# **10 ft Computer Power Cord - C19 to C20**

Product ID: PXTC19C2010

This 10 ft Power Cord is a compact C19 to C20 computer cable that is designed to work with racks and Power Distribution Units.

Backed by StarTech.com's Lifetime Warranty, this 10ft computer power cord is expertly designed for longevity, and is constructed of only the highest quality of materials.

## **Data Sheet**

|                                 | Warranty                  | Lifetime                                   |
|---------------------------------|---------------------------|--------------------------------------------|
| Hardware                        | Cable Jacket Type         | PVC - Polyvinyl Chloride                   |
| Connector(s)                    | Connector Type(s)         | 1 - IEC 60320 C19 Power                    |
|                                 |                           | 1 - IEC 60320 C20 Power                    |
| Special Notes /<br>Requirements | Note                      | UL Listed                                  |
| Power                           | Input Current             | 13 A                                       |
|                                 | Input Voltage             | 250 AC                                     |
| Physical<br>Characteristics     | Cable Length              | 10 ft [3 m]                                |
|                                 | Color                     | Black                                      |
|                                 | Product Length            | 10 ft [3 m]                                |
|                                 | Wire Gauge                | 16 AWG                                     |
| Packaging<br>Information        | Package Height            | 3.8 in [97 mm]                             |
|                                 | Package Length            | 1.7 in [42 mm]                             |
|                                 | Package Width             | 0.6 in [15 mm]                             |
|                                 | Shipping (Package) Weight | 1 lb [0.5 kg]                              |
| What's in the Box               | Included in Package       | 1 - 10 ft Computer Power Cord - C19 to C20 |