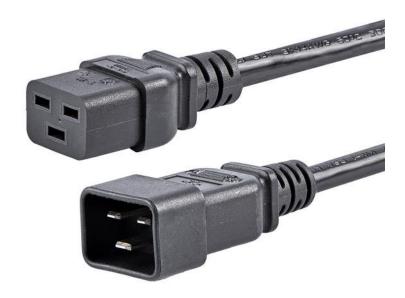

## Computer power cord - C19 to C20, 14 AWG, 6 ft

Product ID: PXTC19C20146

This C19-to-C20 power cord features 14 AWG wire that's suitable for high-power connections, making it perfect for server applications and connecting to a Power Distribution Unit (PDU).

### **Data Sheet**

|                                 | Warranty                  | Lifetime                                         |
|---------------------------------|---------------------------|--------------------------------------------------|
| Hardware                        | Cable Jacket Type         | PVC - Polyvinyl Chloride                         |
|                                 | Cable Type                | SJT                                              |
|                                 | Number of Conductors      | 3                                                |
| Connector(s)                    | Connector A               | 1 - IEC 60320 C19 Power                          |
|                                 | Connector B               | 1 - IEC 60320 C20 Power                          |
| Special Notes /<br>Requirements | Note                      | UL Listed                                        |
| Power                           | Input Current             | 15 A                                             |
|                                 | Input Voltage             | 250 AC                                           |
| Physical<br>Characteristics     | Cable Length              | 1.8 m [6 ft]                                     |
|                                 | Color                     | Black                                            |
|                                 | Product Length            | 1.8 m [6 ft]                                     |
|                                 | Product Weight            | 356 g [12.6 oz]                                  |
|                                 | Wire Gauge                | 14 AWG                                           |
| Packaging<br>Information        | Package Quantity          | 1                                                |
|                                 | Shipping (Package) Weight | 363 g [12.8 oz]                                  |
| What's in the Box               | Included in Package       | 1 - 6 ft 14 AWG Computer Power Cord - C19 to C20 |