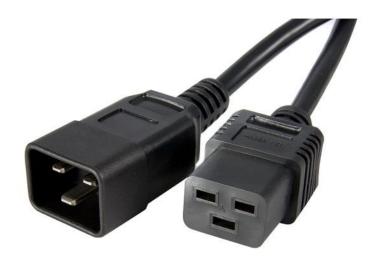

## 6 ft Computer Power Cord - C19 to C20

Product ID: PXTC19C206

This 6ft Power Cord is a compact C19 to C20 computer cable that is designed to work with racks and Power Distribution Units.

Backed by StarTech.com's Lifetime Warranty, this 6ft computer power cord is expertly designed for longevity, and is constructed of only the highest quality of materials.

## **Features**

- Rated to carry 250V at 13A
- 16 AWG wire

## **Data Sheet**

|                                 | Warranty                  | Lifetime                                  |
|---------------------------------|---------------------------|-------------------------------------------|
| Connector(s)                    | Connector Type(s)         | 1 - IEC 60320 C19 Power                   |
|                                 |                           | 1 - IEC 60320 C20 Power                   |
| Special Notes /<br>Requirements | Note                      | UL Listed                                 |
| Power                           | Input Current             | 13 A                                      |
|                                 | Input Voltage             | 250 AC                                    |
| Environmental                   | Operating Temperature     | 60C                                       |
| Physical<br>Characteristics     | Cable Length              | 1.8 m [6 ft]                              |
|                                 | Color                     | Black                                     |
|                                 | Product Length            | 1.8 m [6 ft]                              |
|                                 | Product Weight            | 301 g [10.6 oz]                           |
|                                 | Wire Gauge                | 16 AWG                                    |
| Packaging<br>Information        | Shipping (Package) Weight | 308 g [10.9 oz]                           |
| What's in the Box               | Included in Package       | 1 - 6 ft Computer Power Cord - C19 to C20 |