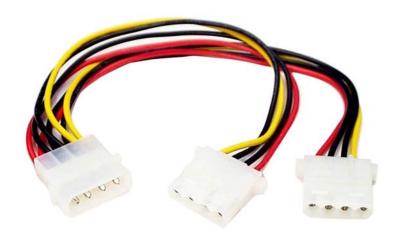

## LP4 to 2x LP4 Power Y Splitter Cable M/F

Product ID: PYO2L

The PYO2L LP4 to 2x LP4 Power Y Splitter Cable features one LP4 male connector that breaks out into two LP4 female connectors, providing a cost-effective solution for connecting two LP4 peripheral devices (CD/DVD-ROM drives, IDE hard drives etc.) to a single LP4 connector provided by the computer power supply.

#### **Features**

- LP4 to dual LP4
- Compatible with all IDE hard drives

### **Data Sheet**

|                             | Warranty                  | Lifetime                                     |
|-----------------------------|---------------------------|----------------------------------------------|
| Connector(s)                | Connector A               | 1 - LP4 (4 pin; Large Drive Power) Male      |
|                             | Connector B               | 2 - LP4 (4 pin; Large Drive Power) Female    |
| Physical<br>Characteristics | Cable Length              | 9.1 in [230 mm]                              |
|                             | Product Length            | 9.6 in [245 mm]                              |
|                             | Weight of Product         | 0.8 oz [23 g]                                |
| Packaging<br>Information    | Package Height            | 0.4 in [9 mm]                                |
|                             | Package Length            | 8.9 in [22.5 cm]                             |
|                             | Package Width             | 4.9 in [12.5 cm]                             |
|                             | Shipping (Package) Weight | 1 oz [28 g]                                  |
| What's in the Box           | Included in Package       | 1 - LP4 to 2x LP4 Power Y Splitter Cable M/F |