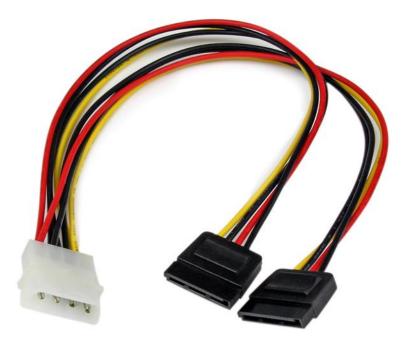

# 12in LP4 to 2x SATA Power Y Cable Adapter

Product ID: PYO2LP4SATA

This 12in LP4 to SATA Power Y Cable Adapter features two Serial ATA power (female) connectors and one LP4 male connection - a reliable solution that lets you power two SATA drives using a single LP4 connection to the computer power supply.

This durable LP4/SATA Y cable adapter is 1ft in length, giving you enough cable slack to position drives as needed within the computer case while saving the cost and hassle of upgrading a power supply for compatibility with Serial ATA drives.

## **Data Sheet**

|                             | Warranty                  | Lifetime                                           |
|-----------------------------|---------------------------|----------------------------------------------------|
| Hardware                    | Cable Jacket Type         | PVC - Polyvinyl Chloride                           |
| Connector(s)                | Connector A               | 1 - LP4 (4 pin; Molex-type Large Drive Power) Male |
|                             | Connector B               | 2 - SATA Power (15 pin) Receptacle                 |
| Physical<br>Characteristics | Cable Length              | 304.8 mm [12 in]                                   |
|                             | Product Length            | 304.8 mm [12 in]                                   |
|                             | Product Weight            | 38 g [1.3 oz]                                      |
| Packaging<br>Information    | Shipping (Package) Weight | 44 g [1.6 oz]                                      |
| What's in the Box           | Included in Package       | 1 - 12in LP4 to 2x SATA Power Y Cable Adapter      |