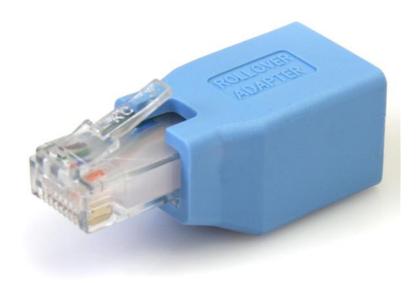

# Cisco Console Rollover Adapter for RJ45 Ethernet Cable M/F

Product ID: ROLLOVER

This durable Cisco Console Rollover Adapter is a compact solution for converting Ethernet cable into a Rollover cable (Cisco® Console Cable).

The adapter conforms to the Yost Serial Device Wiring Standard, and is backed by our Lifetime Warranty.

#### **Applications**

• Use to connect a computer terminal to a router's console port

#### **Features**

• Turns a RJ45 Ethernet cable into a roll over cable

### **Data Sheet**

|                             | Warranty                  | Lifetime                 |
|-----------------------------|---------------------------|--------------------------|
| Hardware                    | Cable Jacket Type         | PVC - Polyvinyl Chloride |
|                             | Number of Conductors      | 8                        |
| Connector(s)                | Connector A               | 1 - RJ-45 Female         |
|                             | Connector B               | 1 - RJ-45 Male           |
| Physical<br>Characteristics | Color                     | Blue                     |
|                             | Product Height            | 0.7 in [1.7 cm]          |
|                             | Product Length            | 1.7 in [44 mm]           |
|                             | Product Width             | 0.7 in [18.4 mm]         |
|                             | Weight of Product         | 0.4 oz [11 g]            |
| Packaging<br>Information    | Package Height            | 4.9 in [12.5 cm]         |
|                             | Package Length            | 0 in [0.1 mm]            |
|                             | Package Width             | 3.5 in [90 mm]           |
|                             | Shipping (Package) Weight | 0.6 oz [16 g]            |
| What's in the Box           | Included in Package       | 1 - Roll Over Adapter    |