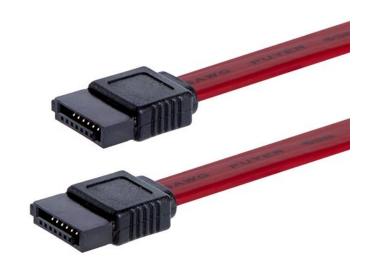

# **12in SATA Serial ATA Cable**

Product ID: SATA12

The SATA12 Serial ATA Cable features two 7-pin data receptacles and supports full SATA 3.0 bandwidth of up to 6Gbps when used with SATA 3.0 compliant drives.

Featuring a low profile, yet durable construction, the flexible design improves airflow and reduces clutter in your computer case, helping to keep the case clean and cool.

Constructed of only top quality materials and designed for optimum performance and reliability this 12" SATA cable is backed by our lifetime warranty.

#### Features

- Supports full SATA 3.0 6Gbps bandwidth
- Compatible with both 3.5" and 2.5" SATA hard drives
- Provides 12" in cable length

Hard-to-find made easy\*