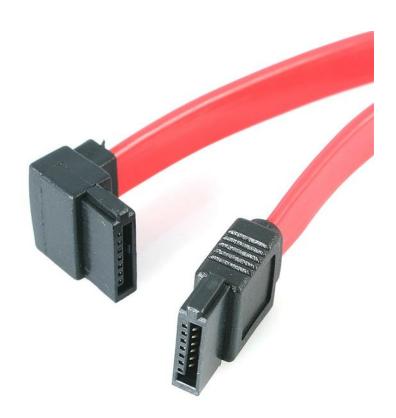

## 12in SATA to Left Angle SATA Serial ATA Cable

Product ID: SATA12LA1

The SATA12LA1 Left Angle (90-degree) SATA Cable features a standard (straight) SATA receptacle as well as a left-angled SATA receptacle, providing a simple 12-inch connection to a Serial ATA drive, with full SATA 3.0 bandwidth support of up to 6Gbps when used with SATA 3.0 compliant drives.

The left-angled SATA connection enables you to plug in your Serial ATA hard drive in hard to reach areas or tight spaces, while the low profile and flexible design of the cable improves airflow and reduces clutter in your computer case, helping to keep the case clean and cool.

#### **Features**

- 1x SATA connector
- 1x Left-angled/90-degree SATA connector
- Supports full SATA 3.0 6Gbps bandwidth
- Compatible with both 3.5" and 2.5" SATA hard drives
- Provides 12" in cable length