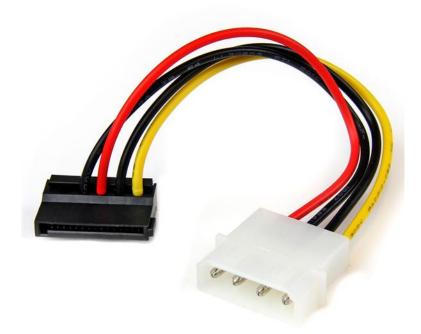

# 6in 4 Pin LP4 to Left Angle SATA Power Cable Adapter

Product ID: SATAPOWADPL

The SATAPOWADPL Molex to 90-degree SATA power adapter features one 4-Pin Molex (LP4) male connector and a left angle, 90-degree SATA power connector (female), which enables you to power a Serial ATA hard drive from a conventional LP4 connection and eliminates the need to upgrade the computer power supply for compatibility with the SATA hard drive.

The 90-degree (left angle) SATA power connector makes it easier to connect a SATA drive that's installed in hard to reach areas or tight spaces, avoiding the strain on both the connector and cable.

This LP4 to SATA adapter is backed by StarTech.com's Lifetime Warranty.

### Features

- 1x Molex (LP4) power connector
- 1x Left-angle (90-degree) SATA power connector
- Provides 6" in cable length

**Data Sheet** 

|                             | Warranty                  | Lifetime                                                   |
|-----------------------------|---------------------------|------------------------------------------------------------|
| Connector(s)                | Connector A               | 1 - LP4 (4 pin; Molex-type Large Drive Power) Male         |
|                             | Connector B               | 1 - SATA Power (15 pin) Receptacle                         |
| Physical<br>Characteristics | Cable Length              | 152.4 mm [6 in]                                            |
|                             | Connector Style           | Left Angled                                                |
|                             | Product Length            | 152.4 mm [6 in]                                            |
|                             | Product Weight            | 8 g [0.3 oz]                                               |
| Packaging<br>Information    | Package Quantity          | 1                                                          |
|                             | Shipping (Package) Weight | 13 g [0.5 oz]                                              |
| What's in the Box           | Included in Package       | 1 - 6in 4 Pin Molex to Left Angle SATA Power Cable Adapter |