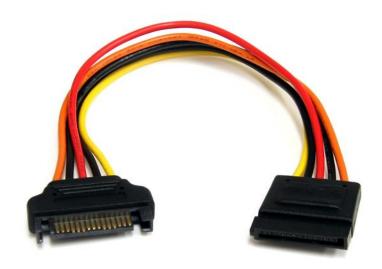

## **8in 15 pin SATA Power Extension Cable**

Product ID: SATAPOWEXT8

The SATAPOWEXT8 8-inch, 15-Pin SATA Power Extension Cable enables you to extend the reach between internal SATA power and drive connections by up to 8 inches.

The extension simplifies drive installation by overcoming typical connection limitations, and it reduces the risk of damage to the drive or motherboard SATA connectors by eliminating the need to strain or stretch the cable in order to make the necessary connection.

#### **Features**

Male 15-pin to Female 15-pin SATA Connectors