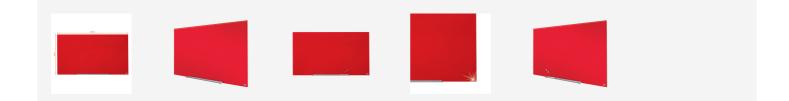

## Nobo Diamond Glass Magnetic Whiteboard 1264x711mm

Stylish and three times easier to clean. The Nobo Diamond Glass board range has a magnetic tempered safety glass surface with ultraerasability and the highest resistance to ink stains, pen marks, scratches and dents. Available in a range of sizes and colours, these glass boards have a sleek and stylish appearance with invisible mounting fixtures and removable pen tray. Supplied with Nobo pen, set of Nobo extra strong glass board magnets. Lifetime guarantee.

## **Specifications**

| Number                 | 1905185            |  |
|------------------------|--------------------|--|
| Colour                 | red                |  |
| Dimensions (W x H x D) | 1260 x 711 x 22 mm |  |
| Surface                | Glass              |  |
| Weight                 | 10000 g            |  |
| Pallet quantity        | 14                 |  |
| EAN code               | 5028252502054      |  |
|                        |                    |  |