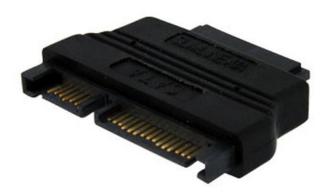

## Slimline SATA to SATA Adapter with Power - F/M

Product ID: SLSATAADAP

The SLSATAADAP Slimline SATA to SATA adapter is a cost-saving solution that allows you to connect a Slimline SATA optical drive to a standard SATA motherboard connection.

The adapter features a Slimline SATA connector on one side and a standard SATA data connector on the other; power is drawn through a power supply SATA power connector, combining both data and power into the optical drive Slimline SATA connection.

## **Data Sheet**

|                             | Warranty                  | Lifetime                                            |
|-----------------------------|---------------------------|-----------------------------------------------------|
| Hardware                    | Cable Jacket Type         | PVC - Polyvinyl Chloride                            |
| Connector(s)                | Connector A               | 1 - Slimline SATA (13 pin, Data & Power) Receptacle |
|                             | Connector B               | 1 - SATA Data & Power Combo (7+15 pin) Plug         |
| Physical<br>Characteristics | Product Height            | 8 mm [0.3 in]                                       |
|                             | Product Length            | 46.1 mm [1.8 in]                                    |
|                             | Product Weight            | 11.1 g [0.4 oz]                                     |
|                             | Product Width             | 11 mm [0.4 in]                                      |
| Packaging<br>Information    | Shipping (Package) Weight | 13.8 g [0.5 oz]                                     |
| What's in the Box           | Included in Package       | 1 - Slimline SATA to SATA Adapter with Power - F/M  |