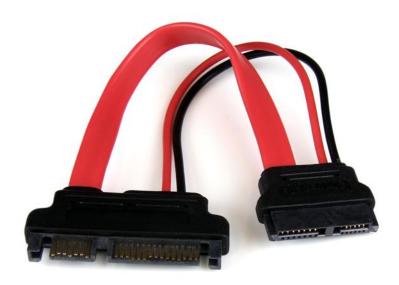

# 6in Slimline SATA to SATA Adapter with Power - F/M

Product ID: SLSATAADAP6

The SLSATAADAP6 Slimline SATA to SATA adapter features a Slimline Serial ATA connector on one end and a standard SATA data connector (with SATA power connector) on the other, enabling you to connect a Slimline SATA optical drive to standard motherboard and power supply connections.

The slim SATA adapter offers 6-inches in cable length, which compared to standard (non-cable) SATA/Slimline SATA adapter reduces strain off the drive connector and allows for flexible cable routing when positioning the Slimline SATA drive within the system case.

#### **Features**

- 1x Slimline SATA (Data & Power) Receptacle
- 1x SATA (Data & Power) Plug
- Offers 6" in cable length