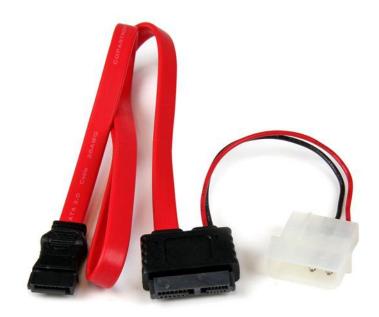

# 20in Slimline SATA to SATA with LP4 Power Cable Adapter

Product ID: SLSATAF20

The SLSATAF20 Slimline SATA to SATA with LP4 Power Cable (20-inch) features a SATA data receptacle and a Molex (LP4) power connection on one end, and a Slimline Serial ATA receptacle on the other - allowing you to connect a slim SATA drive to a computer motherboard that does not have a Slimline connection available.

#### **Features**

- 1x SATA connector
- 1x Molex (LP4) power connector
- 1x Slimline SATA connector
- Supports full SATA 3.0 6Gbps bandwidth
- Compatible with Slimline SATA optical drives
- Provides 20" in cable length

### **Data Sheet**

|                             | Warranty                  | Lifetime                                                    |
|-----------------------------|---------------------------|-------------------------------------------------------------|
| Hardware                    | Cable Jacket Type         | PVC - Polyvinyl Chloride                                    |
| Performance                 | Type and Rate             | SATA III (6 Gbps)                                           |
| Connector(s)                | Connector A               | 1 - Slimline SATA (13 pin, Data & Power) Receptacle         |
|                             | Connector B               | 1 - LP4 (4 pin; Molex-type Large Drive Power) Male          |
|                             |                           | 1 - SATA (7 pin, Data) Receptacle                           |
| Physical<br>Characteristics | Cable Length              | 508 mm [20 in]                                              |
|                             | Color                     | Red                                                         |
|                             | Product Length            | 508 mm [20 in]                                              |
|                             | Product Weight            | 22 g [0.8 oz]                                               |
| Packaging<br>Information    | Shipping (Package) Weight | 22 g [0.8 oz]                                               |
| What's in the Box           | Included in Package       | 1 - 20in Slimline SATA to SATA with LP4 Power Cable Adapter |