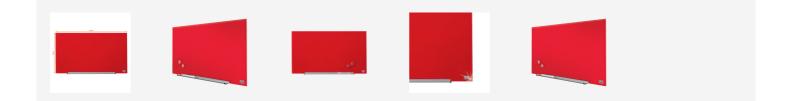

## Nobo Diamond Glass Magnetic Whiteboard 677x381mm

Stylish and three times easier to clean. The Nobo Diamond Glass board range has a magnetic tempered safety glass surface with ultraerasability and the highest resistance to ink stains, pen marks, scratches and dents. Available in a range of sizes and colours, these glass boards have a sleek and stylish appearance with invisible mounting fixtures and removable pen tray. Supplied with Nobo pen, set of Nobo extra strong glass board magnets. Lifetime guarantee.

## **Specifications**

| Number                 | 1905183           |  |
|------------------------|-------------------|--|
| Colour                 | red               |  |
| Dimensions (W x H x D) | 677 x 381 x 22 mm |  |
| Surface                | Glass             |  |
| Weight                 | 4948 g            |  |
| Pallet quantity        | 18                |  |
| EAN code               | 5028252502030     |  |
|                        |                   |  |