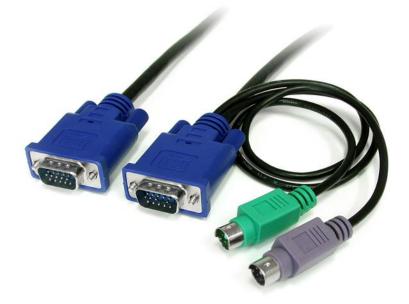

# 6 ft 3-in-1 Ultra Thin PS/2 KVM Cable

Product ID: SVECON6

StarTech.com's professional line of 3-in-1 PS/2 KVM cables are specifically designed to work with your StarView or Server Remote Control KVM switch, integrating the necessary PS/2 peripheral connections as well as the VGA connection into a single cable - reducing tangles while maintaining excellent performance.

#### Features

- 3-in-1 molded KVM cable reduces cable clutter and tangles
- Single cable design connects VGA, PS/2 keyboard and Mouse
- Video cable is constructed of mini-coax wire for excellent picture clarity

## **Data Sheet**

|                             | Warranty                  | Lifetime                                  |
|-----------------------------|---------------------------|-------------------------------------------|
| Connector(s)                | Connector A               | 1 - VGA (15 pin, High Density D-Sub) Male |
|                             | Connector B               | 1 - VGA (15 pin, High Density D-Sub) Male |
|                             |                           | 2 - PS/2 (6 pin, Mini-DIN) Male           |
| Physical<br>Characteristics | Cable Length              | 6 ft [1.8 m]                              |
|                             | Color                     | Black                                     |
|                             | Product Length            | 6 ft [1.8 m]                              |
|                             | Weight of Product         | 6.7 oz [191 g]                            |
| Packaging<br>Information    | Package Height            | 8.4 in [21.3 cm]                          |
|                             | Package Length            | 5 in [12.6 cm]                            |
|                             | Package Width             | 1.1 in [27 mm]                            |
|                             | Shipping (Package) Weight | 6.7 oz [191 g]                            |
| What's in the Box           | Included in Package       | 1 - 6ft 3-in-1 Thin PS/2 KVM Cable        |