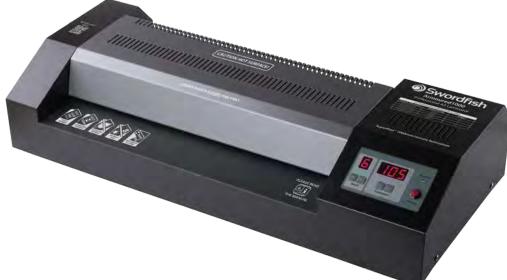

## Armoured 1000 Professional A2 Laminator

CODE: 40350 Trade Pack: 1

- Rugged steel casing
- Superfast 1000mm/min lamination
- Suitable for all pouches up to A2 size
- 4 massive 44mm precision rollers
- Sophisticated variable temperature control
- Reverse control
- Will laminate an A4 pouch in 22 seconds

The Swordfish Armoured1000 is a super-fast steel-cased A2 professional laminator that offers both variable speed and variable temperature, giving the user complete control. It is equipped with sophisticated temperature management, massive 44mm precision rollers and a steel cooling plate – all of which combine to give perfect results.

It also has easy access to the rollers for cleaning – so jams caused by sticky rollers become a thing of the past.