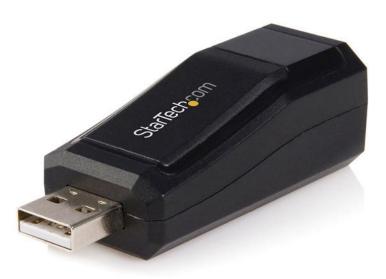

# Compact Black USB 2.0 to 10/100 Mbps Ethernet Network Adapter

Product ID: USB2106S

This compact USB 2.0 to 10/100 Mbps Ethernet USB Network Adapter offers convenient Ethernet connectivity - simply connect the network adapter to an available USB 2.0 port on your laptop computer, then connect the adapter to the Ethernet network.

Providing full/half duplex operation on both 10Mbps or 100Mbps Ethernet connections, this USB 2.0 Ethernet adapter supports data transfer rates of up to 200Mbps, providing a fully integrated, cost-effective and reliable solution to notebook users requiring Ethernet connectivity.

#### Features

- A single 10/100 Mbps compatible RJ45 Ethernet port
- Network Link/Activity and 10/100 Mbps LED indicators
- Fully Compliant with IEEE 802.3, IEEE 802.3u, IEEE 802.3x
- Full and half duplex support
- High Speed USB 2.0 compliant host interface, with transfer rates up to 480 Mbps
- Powered directly from the USB port