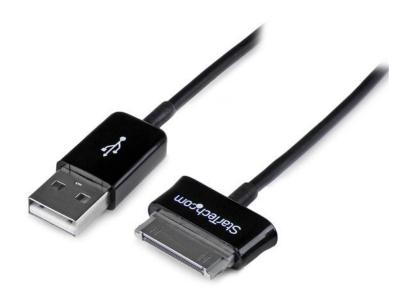

# **1m Dock Connector to USB Cable for Samsung Galaxy Tab**

Product ID: USB2SDC1M

The USB2SDC1M 1-meter Samsung Galaxy Tab™ Cable features one (30-pin) Samsung male connector and one (4-pin) USB Type 'A' male connector, delivering a simple way to connect your Samsung Tab to a USB-capable computer.

#### **Features**

- High quality Galaxy tab cable with a Samsung 30-pin Dock connector to USB 'A' connector
- Aluminum-Mylar Foil with Braided Shielding
- Durable PVC construction

### **Data Sheet**

|                             | Warranty                  | Lifetime                                           |
|-----------------------------|---------------------------|----------------------------------------------------|
| Hardware                    | Cable Jacket Type         | PVC - Polyvinyl Chloride                           |
|                             | Cable Shield Type         | Aluminum-Mylar Foil with Braid                     |
|                             | Connector Plating         | Nickel                                             |
| Connector(s)                | Connector A               | 1 - USB Type-A (4 pin) USB 2.0 Male                |
|                             | Connector B               | 1 - Samsung (30 Pin) Connector Male                |
| Physical<br>Characteristics | Cable Length              | 1 m [3.3 ft]                                       |
|                             | Color                     | Black                                              |
|                             | Product Length            | 1 m [3.3 ft]                                       |
|                             | Product Weight            | 19 g [0.7 oz]                                      |
|                             | Wire Gauge                | 26/28 AWG                                          |
| Packaging<br>Information    | Package Quantity          | 1                                                  |
|                             | Shipping (Package) Weight | 24 g [0.8 oz]                                      |
| What's in the Box           | Included in Package       | 1 - 1 m Dock Connector to USB Cable for Galaxy Tab |