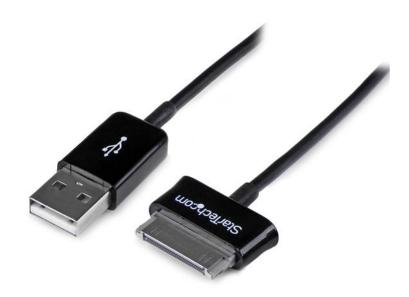

#### **Features**

- 1x USB-A male connector
- 1x Samsung 30 pin male connector
- Offers 3m in cable length
- Aluminum-Mylar Foil with Braided Shielding
- Durable PVC construction