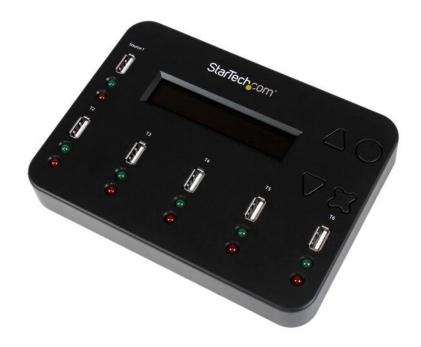

# Standalone 1:5 USB Flash Drive Duplicator and Eraser – Flash Drive Copier

Product ID: USBDUP15

The USBDUP15 OnetoFive USB flash drive duplicator and eraser lets you quickly clone up to five backups of a single USB flash drive, or securely erase up to five flash drives, without connecting to a host computer.

### **Maximum Portability**

Featuring a compact lightweight design that you can carry anywhere, and standalone operation that does not require a host computer, the flash drive duplicator and eraser has a small desktop footprint and is great for travel. Perfect for software and marketing content distribution in the office or on-the-go.

### **Hassle-free Operation**

With an easy-to-read LCD display and intuitive four button menu operation, the USBDUP15 ensures hassle-free setup and control. The menu gives you push-button access to many value-added features that ensure simple task management such as: Capacity & Speed Check, Copy & Compare, Asynchronous Copy, and many more. It also provides numerous advanced setup options for experienced users.

#### **Features**

- Supports USB 3.0/2.0/1.1 flash drives
- 1:5 standalone duplication with 2 duplication modes
- Erase up to 5 USB flash drives with single-pass and multi-pass overwriting/DoD erasing
- High-speed duplication at up to 1.5GB per minute
- · Compact, lightweight design
- TAA compliant
- Built-in LCD display
- Check drive capacity, quality and speed with intuitive task management
- Supports both Asynchronous and Synchronous copy modes, for quick batch swapping with 64 MB of internal memory