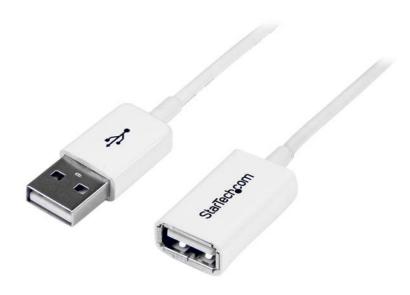

## 1m White USB 2.0 Extension Cable A to A - M/F

Product ID: USBEXTPAA1MW

The USBEXTPAA1MW 1m White USB 2.0 Extension Cable features a USB 'A' male connector and a USB 'A' female connector, enabling you to extend the connection distance between your USB 2.0 devices by up to 1-meter – allowing for better placement of your peripheral devices, or adding flexibility to your existing USB ports.

The cable features thin USB connector moldings which allow you to simplify your connections, and plug into tight fitting locations.

Designed and constructed for maximum durability, this high quality USB 2.0 extension cable is backed by StarTech.com's Lifetime Warranty.

#### **Features**

- 1x USB 'A' male connector
- 1x USB 'A' female connector
- Thin USB 2.0 connector moldings, with strain relief
- All white construction
- Supports high-speed data transfer rates of up to 480 Mbps