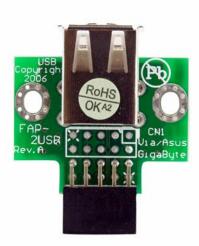

## 2 Port USB Motherboard Header Adapter

Product ID: USBMBADAPT2

This USB A to USB Motherboard 4-Pin Header plugs directly into a motherboard USB header, providing two standard USB A female ports.

A cost-effective solution for any application requiring internal USB 2.0 female ports, including using a bootable USB flash drive as a SSD or collecting data in embedded applications.

## **Data Sheet**

|                          | Warranty                  | Lifetime                                    |
|--------------------------|---------------------------|---------------------------------------------|
| Connector(s)             | Connector Type(s)         | 1 - IDC (10 pin, Motherboard Header) Female |
|                          |                           | 2 - USB Type-A (4 pin) USB 2.0 Female       |
| Packaging<br>Information | Shipping (Package) Weight | 0 kg [0.1 lb]                               |
| What's in the Box        | Included in Package       | 1 - 2 Port USB Motherboard Header Adapter   |