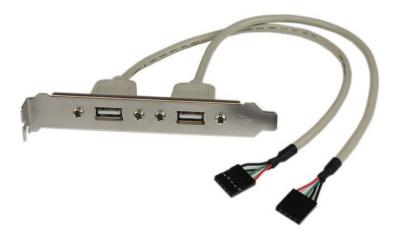

## 2 Port USB A Female Slot Plate Adapter

Product ID: USBPLATE

The USBPLATE 2 Port USB A Slot Plate converts the USB pins from most AT style Pentium (and newer) motherboards to 2 standard USB A-Style ports. The plate can be mounted on the rear panel of a computer case, adding two USB A female ports for simple connection to USB peripheral devices.

#### **Features**

- Two standard A-type USB outlets mounted on a plate with 11.25 inch (285.75mm) cable to the 5 pin connectors
- Supports 4 or 5 pin motherboard connections
- Separate cables support a single row of 8/10 pins or 2 rows of 4/5
- USB V2.0 compliant

### **Data Sheet**

|                             | Warranty                  | Lifetime                                   |
|-----------------------------|---------------------------|--------------------------------------------|
| Connector(s)                | Connector A               | 2 - IDC (5 pin, Motherboard Header) Female |
|                             | Connector B               | 2 - USB Type-A (4 pin) USB 2.0 Female      |
| Physical<br>Characteristics | Cable Length              | 28.6 cm [11.2 in]                          |
|                             | Product Height            | 0.000                                      |
|                             | Product Length            | 55.000                                     |
|                             | Product Weight            | 120 g [4.2 oz]                             |
|                             | Product Width             | 287.000                                    |
| Packaging<br>Information    | Shipping (Package) Weight | 60 g [2.1 oz]                              |
| What's in the Box           | Included in Package       | 1 - 2 OUTLET USB PLATE                     |