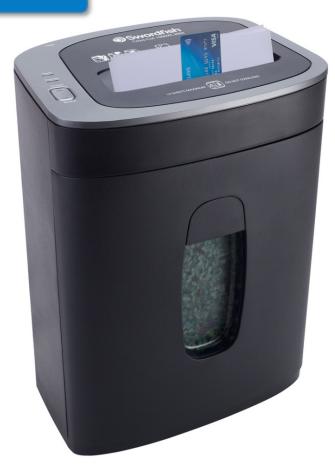

## Micro-cut security - Compact design

- Cuts an A4 Sheet into 1560 pieces
- 4 x 10 mm particles
- 8 sheet capacity
- 450 sheets per hour
- Slide-out 21.5 litre waste bin
- DIN level P-4/E-3 security
- 4 castors for easy mobility

Ideally suited for the cost-conscious home office or small business, this micro-cut machine can shred up to 450 sheets an hour and destroy credit cards too.

The generous 21.5 litre bin has a large viewing window, so you can see when it needs to be emptied. The slide out bin ensures hassle free emptying — and because micro-cut shredding is so fine, the bin will require emptying less often than a conventional cross- cut shredder.